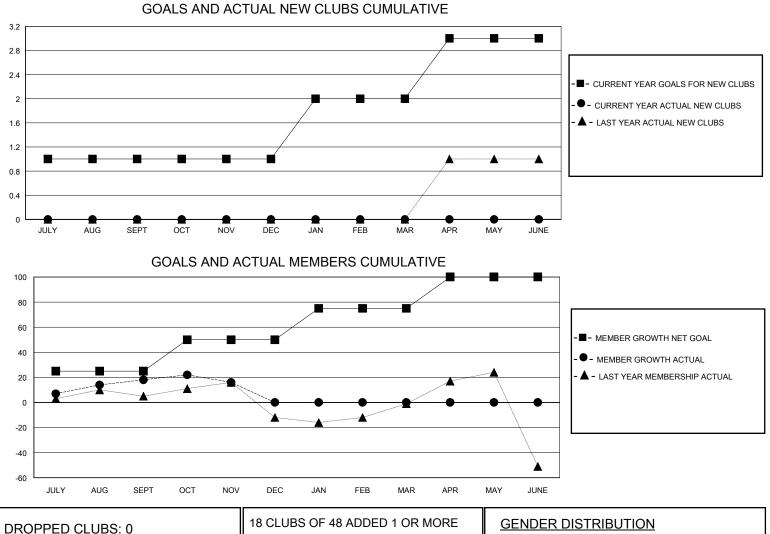

## MONTHLY MEMBERSHIP PROGRESS REPORT

District 21 S

Results as of: 11/30/2023

| GMT:                  |               | LOC       | ATION ARIZONA |                       |                       |                         | GMT CA                                             |  |
|-----------------------|---------------|-----------|---------------|-----------------------|-----------------------|-------------------------|----------------------------------------------------|--|
| Clubs                 |               |           |               | Members               |                       |                         |                                                    |  |
| RESULTS FOR 2023-2024 |               |           |               | RESULTS FOR 2023-2024 |                       |                         |                                                    |  |
| QUARTER               | NEW CLUB GOAL | NEW CLUBS | DROPPED CLUBS | QUARTER               | ER GROWTH NET<br>GOAL | MEMBER GROWTH<br>ACTUAL | DROPPED<br>MEMBERS ACTUAL<br>(including transfers) |  |
| JULY/AUG/SEPT         | 1             | 0         | 0             | JULY/AUG/SEPT         | 25                    | 47                      | 21                                                 |  |
| OCT/NOV/DEC           | 0             | 0         | 0             | OCT/NOV/DEC           | 25                    | 16                      | 16                                                 |  |
| JAN/FEB/MAR           | 1             | 0         | 0             | JAN/FEB/MAR           | 25                    | 0                       | 0                                                  |  |
| APR/MAY/JUNE          | 1             | 0         | 0             | APR/MAY/JUNE          | 25                    | 0                       | 0                                                  |  |

| DROPPED CLUBS: 0 | 18 CLUBS OF 48 ADDED 1 OR MORE<br>NEW MEMBERS | GENDER DISTRIBUTION                                             |              |     |
|------------------|-----------------------------------------------|-----------------------------------------------------------------|--------------|-----|
|                  | NEW MEMBERS                                   | MALE                                                            | 530 (50.77%) |     |
| [                |                                               | FEMALE                                                          | 514 (49.23%) |     |
| DROPPED MEMBERS  |                                               |                                                                 |              |     |
| DECEASED 6       | CLICK HERE FOR CUMULATIVE                     | TOTAL FAMILY UNIT MEMBERS<br>FAMILY MEMBERS PAYING HALF<br>DUES |              | 261 |
| CLUB CANCELLED 0 | MEMBERSHIP DATA                               |                                                                 |              | 400 |
| OTHER 31         |                                               |                                                                 |              | 133 |
| TOTAL 37         |                                               |                                                                 |              |     |